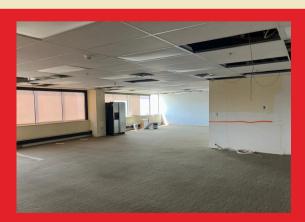

## 5TH FLOOR 9,210 SQ FT

Two currently separate spaces of 3,329 sq. ft. and 5,881 sq. ft. with ability to be combined. Open floor plans, multiple offices and conference rooms with many window views and kitchen/copy room.